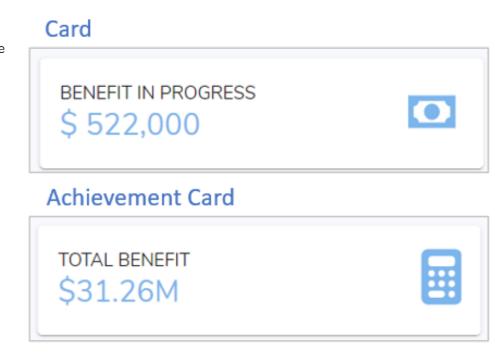

# Align Card and Custom Achievement Card Styles

#### **Summary**

- Previously, we introduced the easy-to-configure Card section to be used in place of the custom Achievement Card for certain value displays.
- Admins wanted the ability to utilize features of both the Card and Achievement Card sections on the same layout, but there were minor visual differences between the two sections that made this undesirable.
- Now, we have aligned the style of the Card and the Achievement Card sections so that the sections can be placed side-by-side on a layout.

#### Applicable to

· Card, Achievement Card