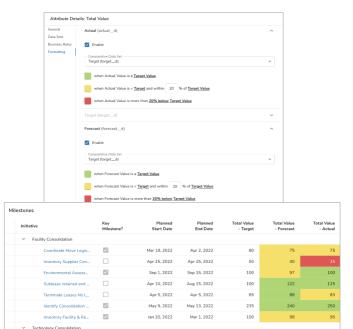

#### Summary

- Previously, conditional formatting for metrics was only available in Metric Timeframe Lists/Views and for the metric columns included in Work Item Lists/Views.
- As App Admins have started to incorporate the Table section in their solutions, one blocker has been that the metric columns were not displayed with the RYG background formatting.
- Now, Table sections support conditional formatting (of any data set) for metric columns.

### <u>Set up</u>

- On the template data panel, open the Settings for a metric and navigate to the Formatting tab. Enable formatting for a Data Set and configure the comparative data set and threshold value. Note: formatting is available for any enabled Data Sets.
- On a Table section, click the Settings gear to Customize. Select a metric column and choose Configure.

### Set up (continued)

The Edit Column dialog will appear for the metric.
 Enable the Display Conditional Formatting option. Save.

shihi