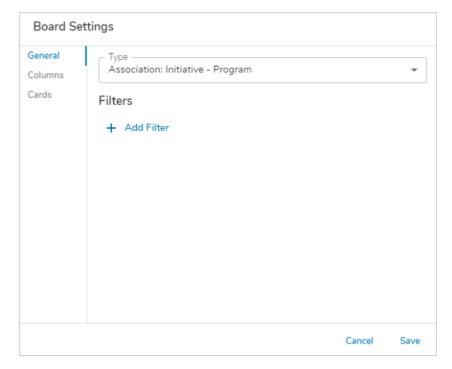

# Ability to Select Associations as Type for Board Section

### Summary

- Previously, Board sections could only display child work items.
- App Admins needed the ability to display associated work items to manage values on items that are not direct descendants.
- E.g., Agile Features have child Stories. Stories from different Features are associated with a Sprint. App Admins would like to see a Kanban Board showing the Stories associated with the Sprint but could previously only show the Stories for a Feature.
- Now, admins can configure a Board section to show associated content.

## <u>Set up</u>

- On a Layout in Design mode, select Add Section, and choose Board.
- From the list of available template types, select an association.
- Configure the Board and Save.

Note: On an existing Board section, you can change the configuration to show an association by selecting the association in the Type drop down on the Board Settings dialog.